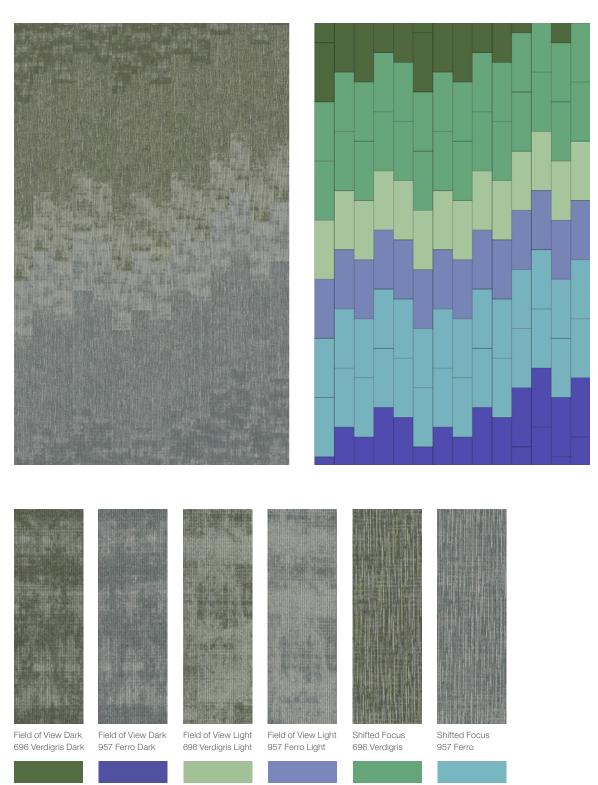

#### THREE TILE SYSTEM

Optic Reset is a three-tile system of nine colorways that can be used to help with wayfinding and designing for distance through the incorporation of different visual cues. Two mid-scale Field of View styles work together to create intriguing installations that offer the biophilic element of complexity. Coordinating Shifted Focus provides a subtle linear textural base that delivers the complementary biophilic element of order to the collection.

# Random Monochromatic

Field of View DarkField of View Light987 Cinematic Dark987 Cinematic Light

c Light Shifted Focus 987 Cinematic

# Random Multi-Color

rk Field of View D 957 Ferro Dark

Field of View Light 585 Indigo Light

Field of View Dark 585 Indigo Dark