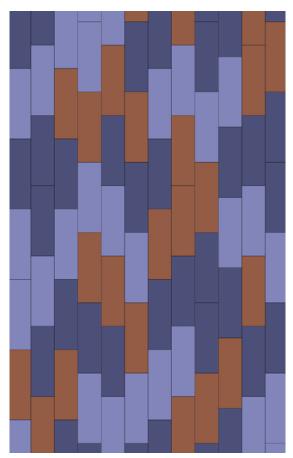

#### THREE TILE SYSTEM

Optic Reset is a three-tile system of nine colorways that can be used to help with wayfinding and designing for distance through the incorporation of different visual cues. Two mid-scale Field of View styles work together to create intriguing installations that offer the biophilic element of complexity. Coordinating Shifted Focus provides a subtle linear textural base that delivers the complementary biophilic element of order to the collection.

# Random Multi-Color

rk Field of View D 957 Ferro Dark

Field of View Light 585 Indigo Light

Field of View Dark 585 Indigo Dark