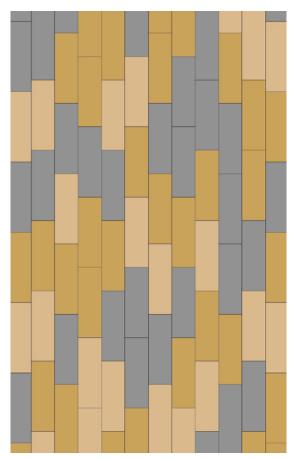

## Multi-Color Arrow Herringbone

## Multi-Color Arrow Herringbone

Field of View Dark 282 Fresco Dark

Field of View Dark 868 Nuance Dark

Field of View Light 282 Fresco Light