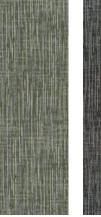

#### THREE TILE SYSTEM

Optic Reset is a three-tile system of nine colorways that can be used to help with wayfinding and designing for distance through the incorporation of different visual cues. Two mid-scale Field of View styles work together to create intriguing installations that offer the biophilic element of complexity. Coordinating Shifted Focus provides a subtle linear textural base that delivers the complementary biophilic element of order to the collection.

Field of View Dark 282 Fresco Dark, Field of View Dark 868 Nuance Dark, Field of View Light 282 Fresco Light, Field of View Light 868 Nuance Light (Herringbone)