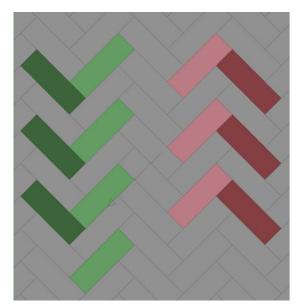

Field of View Dark 282 Fresco Dark, Field of View Dark 868 Nuance Dark, Field of View Light 282 Fresco Light, Field of View Light 868 Nuance Light (Herringbone)