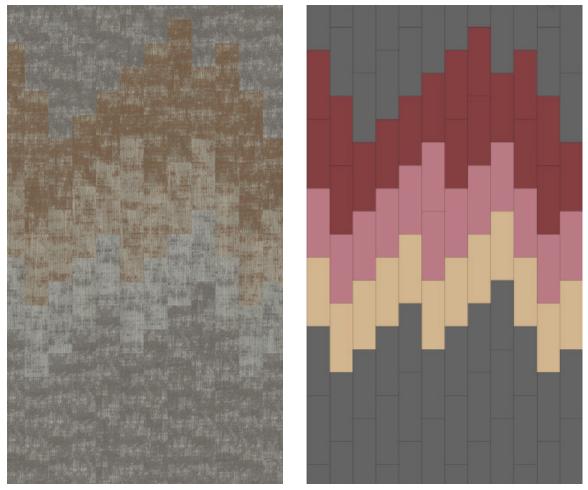

## Multi-Color Arrow Herringbone

Field of View Dark 979 Silhouette Dark Field of View Light 979 Silhouette Light