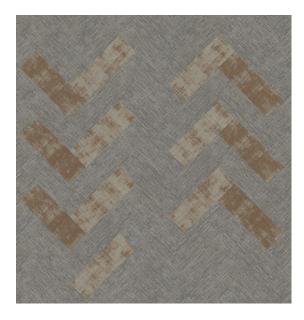

## Multi-Color Arrow Herringbone

## Multi-Color Arrow Herringbone

Field of View Dark 282 Fresco Dark

Field of View Dark 868 Nuance Dark

Field of View Light 282 Fresco Light

## Multi-Color Arrow Herringbone

Field of View Dark 282 Fresco Dark

282 Fresco Light

Shifted Focus 868 Nuance