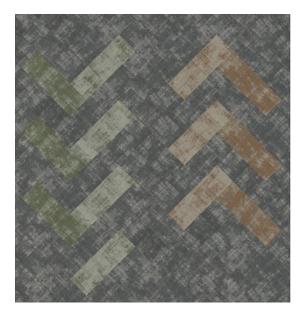

## Multi-Color Arrow Herringbone

## Multi-Color Arrow Herringbone

Field of View Dark 282 Fresco Dark

Field of View Dark 868 Nuance Dark

Field of View Light 282 Fresco Light

## Multi-Color Arrow Herringbone

Field of View Dark 282 Fresco Dark

282 Fresco Light

Shifted Focus 868 Nuance