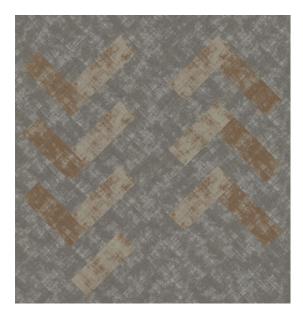

## Multi-Color Arrow Herringbone

## Multi-Color Arrow Herringbone

Field of View Dark 282 Fresco Dark

Field of View Dark 868 Nuance Dark

Field of View Light 282 Fresco Light

## Multi-Color Arrow Herringbone

Field of View Dark 282 Fresco Dark

282 Fresco Light

Shifted Focus 868 Nuance