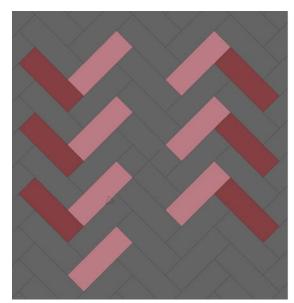

## Multi-Color Arrow Herringbone

## Multi-Color Arrow Herringbone

Field of View Dark 282 Fresco Dark

Field of View Dark 868 Nuance Dark

Field of View Light 282 Fresco Light

## Multi-Color Arrow Herringbone

Field of View Dark 282 Fresco Dark

282 Fresco Light

Shifted Focus 868 Nuance