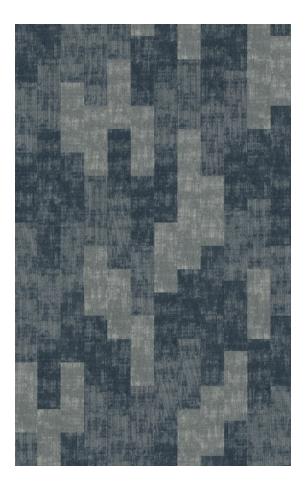

#### THREE TILE SYSTEM

Optic Reset is a three-tile system of nine colorways that can be used to help with wayfinding and designing for distance through the incorporation of different visual cues. Two mid-scale Field of View styles work together to create intriguing installations that offer the biophilic element of complexity. Coordinating Shifted Focus provides a subtle linear textural base that delivers the complementary biophilic element of order to the collection.

# Staggered Paths