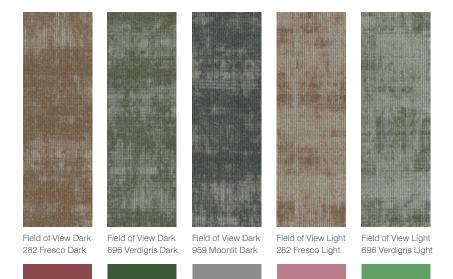

#### THREE TILE SYSTEM

Optic Reset is a three-tile system of nine colorways that can be used to help with wayfinding and designing for distance through the incorporation of different visual cues. Two mid-scale Field of View styles work together to create intriguing installations that offer the biophilic element of complexity. Coordinating Shifted Focus provides a subtle linear textural base that delivers the complementary biophilic element of order to the collection.